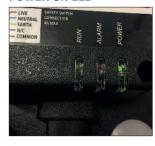

The unique LED indicators highlight when the pump has power, is running and when the high level alarm has been activated.

#### **POWER ON LED**

#### **RUN LED**

#### **ALARM LEVEL LED**