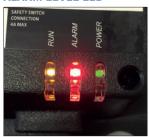

The unique LED indicators highlight when the pump has power, is running and when the high level alarm has been activated.

#### **POWER ON LED**

#### **RUN LED**

#### **ALARM LEVEL LED**