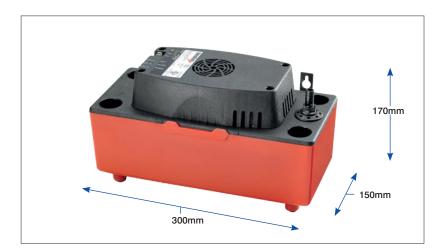

## ■ REDBOX-2L-S - 2 LITRE CONDENSATE PUMP

The DiversiTech RedBox 2 Litre Tank Pump is a condensate tank pump with a flow rate of 280 LPH and a lift of 5.1 metres. This pump has metal mounting tabs which allows the tank to be screwed to the wall. The universal power lead makes the pump easy to install, service and retrofit.

### FEATURES

- Supplied with both 3/8" and 1/4" removable check valves
- Four inlet holes
- Metal hang tabs
- · Vibration isolation on feet