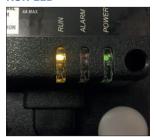

The unique LED indicators highlight when the pump has power, is running and when the high level alarm has been activated.

#### **POWER ON LED**

#### **RUN LED**

#### **ALARM LEVEL LED**