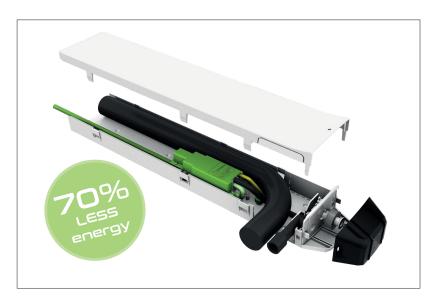

#### WHISPA-Q-TRUNK

The WHISPA-Q-TRUNK is an industry first stand-alone pump in trunking for the future. Designed to provide ultra-quiet running utilising the new DC DIAPHRAGM PUMP TECHNOLOGY along with a stylish sleek ultra-cool design. This new pump offers easy installation and hassle free maintenance, whilst dramatically cutting running costs. A true silent, gentle giant that doesn't cost the earth.

### FEATURES

- Low power consumption (approx 80% less than other models)
- High performance with a max. flow rate of 36L/hr
- Ultra quiet operation
- Low temperature motor does not exceed 27°C
- · Innovative design
- Added space for pipe and hose
- Alarm warning red LED

## THE PACKAGE Pump and trunking

- Ceiling rosette
- Anti-syphon valve
- Hose connector
- Silicone hose
- · Complete fixings accessories
- 400mm extra trunking