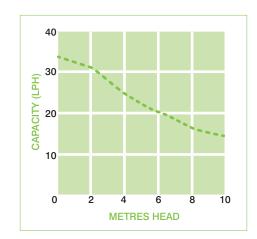

# MAX. FLOW 33 LPH

## RELATED **PRODUCTS**

- Braided hose
- S&V adaptor
- · Squeezy fit

| Section            | Specification               | Section             | Specification                      |
|--------------------|-----------------------------|---------------------|------------------------------------|
| Capacity of AC     | Up to 16kw / 54,000Btu/h    | Available fluid     | Condensate of 1~40°C               |
| Power supply       | 220V 50/60Hz / 120V 50/60Hz | Dry running         | Not advised                        |
| Power consumption  | 2.5W                        | Intermittant rating | 3 minutes                          |
| Max discharge head | 8m                          | Safety switch       | Max 3 amp                          |
| Max flow rate      | 33L/h at zero meter         | Pump size (mm)      | 106(W) x 52(H) x 550(L) + (400(L)) |
| Outlet size        | 1/4" (6mm)                  | Weight              | 1.2kg                              |