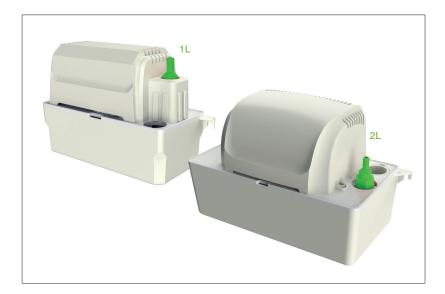

## ■ WHISPA-Q-TANK - 1L/2L CONDENSATE TANK PUMP

#### WHISPA-Q-TANK PUMP

The Whispa-Q TANK Pumps are designed to provide ultra-quiet running utilising the new ultra-quiet piston technology (UQT) along with a stylish sleek ultra-cool design. These tank pumps offer easy installation, hassle free maintenance and serious ultra quiet pumping for the future.

### THE PACKAGE

- Tank Pump
- · Installation Instructions