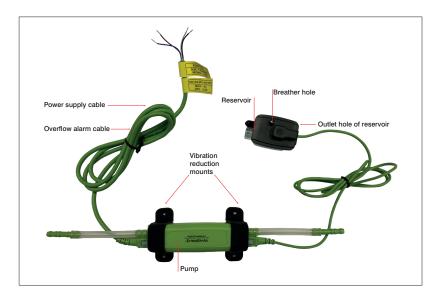

#### WHISPA-Q-MINI

The Whispa-Q MINI in line pump is designed to provide ultra-quiet running utilising the vibration reduction mounts along with a stylish sleek ultra-cool design. This new mini pump offers easy installation and hassle free maintenance.

### FEATURES

- Compact design
- · Low noise
- · Easy installation & maintenance
- · Built in check valve
- Self-priming
- · Built in high level switch

#### THE PACKAGE

- · Pump and reservoir
- Anti-vibration mounts
- · Inlet and reservoir hose
- Anti-syphon valve
- Mounting accessories