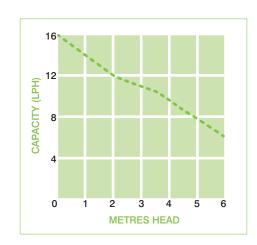

# RELATED PRODUCTS

- Braided hose
- S&V adaptor
- · Squeezy fit

MAX. FLOW 16 LPH

**DECIBEL RATING** 21 dB(A)

| Section                     | Specification                        | Section                                       | Specification                     |
|-----------------------------|--------------------------------------|-----------------------------------------------|-----------------------------------|
| Use with                    | Air conditioner (Max. 7kW)           | Fluid                                         | Fresh water of 1~40°C             |
| Power supply                | Refer to the product label           | Non-continuously rated operating time         | 5 min. on / 1 min. off            |
| Electrical output           | 9W                                   | Thermal protection                            | 100°C                             |
| Safety switch contacts      | Max. 3A 11O VAC or<br>Max. 3A 240VAC | Working without fluid coming trhough the pump | Less than 1 min. only available   |
| Max. suction head           | 2m                                   | Pump size                                     | 167.2mm(L) x 73.6mm(W) x 43mm(H)  |
| Max. discharge rate         | 8m                                   | Reservoir size                                | 76.7mm(L) x 43.2mm(W) x 40.3mm(H) |
| Max. flow rate at zero head | 16¢h                                 | Effective capacity of reservoir               | 35m/c                             |