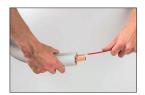

# ■ FAST AND EASY INSTALLATION

STEP 1
Insert the flexible bender of the right diameter into the copper tube.

**STEP 2** bend to the required angle.

**STEP 3**Retract the flexible bender.

STEP 4
These benders are reusable if wiped clean between installations.