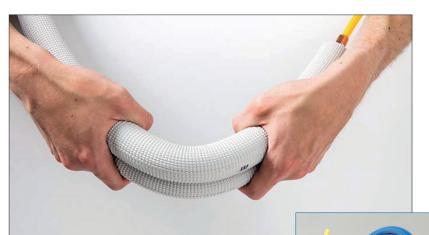

#### The "easy" soft copper bend!

Easybend is designed specifically for use as an internal pipe bender to offer the installer a fast, easy and kink and leak-free bend in soft copper linesets.

Reusable - just clean it off after use and store in the zip lock bag.

# ■ FAST AND EASY INSTALLATION

STEP 1
Insert the flexible bender of the right diameter into the copper tube.

**STEP 2** bend to the required angle.

**STEP 3**Retract the flexible bender.

STEP 4
These benders are reusable if wiped clean between installations.