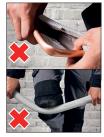

**HOW NOT TO USE!** 

| Part code                  | Colour | Diameter    | Length   | Qty             |
|----------------------------|--------|-------------|----------|-----------------|
| EZB<br>(4 colours per set) | Red    | 4mm (1/4")  | 4m (13') | 15 sets per box |
|                            | Green  | 6mm (3/4")  | 4m (13') | 15 sets per box |
|                            | Yellow | 9mm (1/2")  | 4m (13') | 15 sets per box |
|                            | Blue   | 12mm (5/8") | 4m (13') | 15 sets per box |