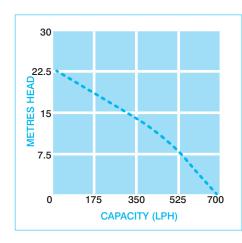

# RELATED Products

- K-KLAMP
- Evaporator tray
- Fan motors

MAX. FLOW 700 LPH

| Part code | Description                    | Max. head | Tank capacity | Outlet | High level alarm |
|-----------|--------------------------------|-----------|---------------|--------|------------------|
| DCP-30A   | Dairy cabinet standard         | 23 metres | 5.5 litres    | 1/2"   | 30mm             |
| DCP-30E   | Dairy cabinet economy (no lid) | 23 metres | 5.5 litres    | 1/2"   | n/a              |
| DCP-30V   | Dairy cabinet vertical         | 23 metres | 4.5 litres    | 1/2"   | 160mm            |