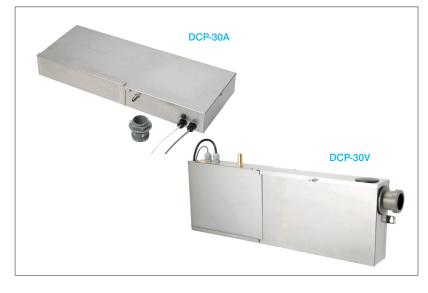

# DCP-30A/E/V - DAIRY CABINET SUPERMARKET PUMP

#### A supermarket must have!

The market-leading British made Pump House dairy cabinet range offers unrivalled solutions to supermarket refrigeration. With a height of only 76mm this stainless steel, easy to service pump delivers a complete solution. Available in 3 models: DCP-30A, DCP-30E and DCP-30V. Ideal for supermarket refrigeration cabinets. Can deal with intermittent water temperature of up to 49°C / 120°F.

# RELATED Products

- K-KLAMP
- Evaporator tray
- Fan motors

MAX. FLOW 700 LPH

| Part code | Description                    | Max. head | Tank capacity | Outlet | High level alarm |
|-----------|--------------------------------|-----------|---------------|--------|------------------|
| DCP-30A   | Dairy cabinet standard         | 23 metres | 5.5 litres    | 1/2"   | 30mm             |
| DCP-30E   | Dairy cabinet economy (no lid) | 23 metres | 5.5 litres    | 1/2"   | n/a              |
| DCP-30V   | Dairy cabinet vertical         | 23 metres | 4.5 litres    | 1/2"   | 160mm            |