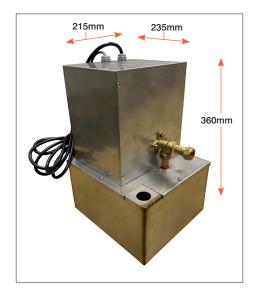

## THE PACKAGE

- 5L stainless steel tank pump
- Brass none return valve

### **■ TECHNICAL SPECIFICATIONS**

| Part code | Max. lift | Discharge size | Watts | Temperature | Amps  | Volts |
|-----------|-----------|----------------|-------|-------------|-------|-------|
| PH-5L-HW  | 10m       | 15mm           | 180W  | 100°C       | 0.75A | 240V  |

| High level alarm | Inlet height | Weight | On level | Off level | Outlet | Inlet | Hz   |
|------------------|--------------|--------|----------|-----------|--------|-------|------|
| Volt free        | 130mm        | 8.5kg  | 100mm    | 95mm      | 15mm   | 25mm  | 50Hz |