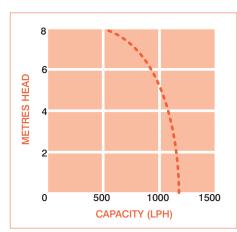

#### FEATURES

- High-level safety switch
- Max. flow 1200LPH / 20LPM
- Max. head 10m
- Max. head for unvented cylinders 8m
- Discharge rate volume 20 LPM
- 15mm copper outlet
- 25mm inlet
- 15mm non-return valve

### MAX. FLOW 1200 LPH / 20 LPM