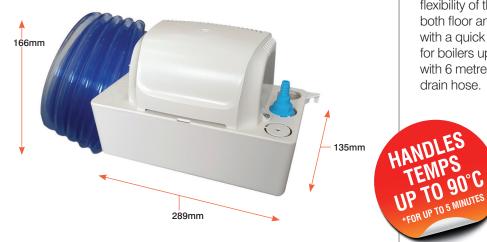

Installation instructions

IP Part code Max. lift Discharge size Watts Amps Volts Hz PH-20-STA 5.5m 9.5mm (3/8") 117W 20 1.6A 240V 50Hz

| High level alarm | Inlet height | Weight | Cable length | Drink cycle | On level | Off level | Reserve before overflow | Alarm level |
|------------------|--------------|--------|--------------|-------------|----------|-----------|-------------------------|-------------|
| Volt free        | 82.5mm       | 1.9kg  | 1.8mm        | 650ml       | 30mm     | 9mm       | 580ml                   | 50mm        |