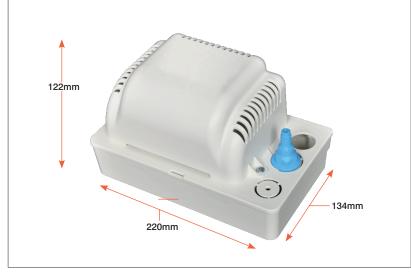

TANK CAP. 0.8L

THE PACKAGE

- 1 Litre tank pump
- 6m of 9.5mm (3/8") hose
- Quick release 1/4 turn check
  valve
- 22mm adaptor
- Hose clip