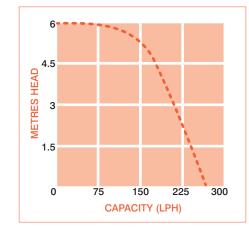

## FEATURES

- High discharge head of 6 metres
- Quiet operation
- 300ml drink cycle
- Quality design and engineered product
- 6 metres of 9.5mm (3/8") ID flexible drain hose
- Quick release quarter turn non return valve

#### PUMPS PH-0.8L-HL

MAX. FLOW 270 LPH

0.8 litre boiler pump

The DiversiTech International sales team are available to answer your questions or queries on this product. Our experts are waiting for your call +44 (0)115 900 5858 or if you prefer send an email to sales@diversitech.com or visit www.diversitech.global