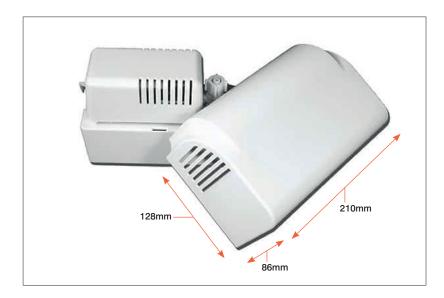

## ■ PH-0.8LC - 0.8 LITRE BOILER PUMP WITH COVER

One of the quietest and smallest boiler condensate removal pumps, supplied with a convenient cover to provide a professional finish for installations directly below the boiler. All pipe work and wiring can be routed behind the boiler for a neat installation when space is a challenge. Suitable for boilers up to 70kW.

#### THE PACKAGE

- 1 Litre tank pump
- 6m of 9.5mm (3/8") hose
- 9.5mm to 22mm adaptor
- Hose clip