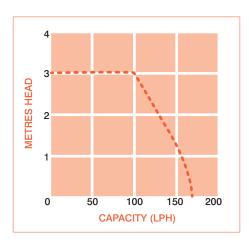

#### FEATURES

- Suitable for 2.8pH boiler condensate
- · High-level safety switch
- 6 metres of 9.5mm (3/8") ID hose
- Adaptor from 9.5mm to 22mm diameter waste pipes
- Max flow 150 LPH / Max head 3m
- Quiet decibel rating 38 dB(A)

### RELATED **PRODUCTS**

- · Braided hose
- · S&V adaptors

MAX. FLOW 150 LPH

TANK CAP. 0.8L

**DECIBEL RATING** 38 dB(A)

| Part code | Max. lift | Discharge size | Watts | IP | Amps  | Volts | Hz   |
|-----------|-----------|----------------|-------|----|-------|-------|------|
| PH-0.8-LC | 3m        | 9.5mm (3/8")   | 71W   | 20 | 1.12A | 240V  | 50Hz |