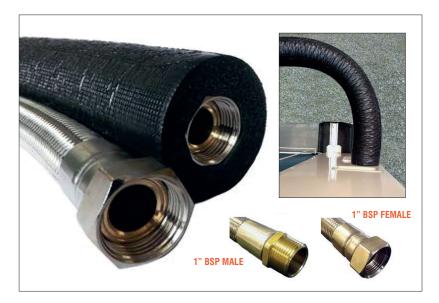

The 28mm hose is sleeved within a stainless steel braid for added protection, available in female or male BSP (British Standard Pipe) thread at one end and 28mm compression fitting at the other. All flexible hose comes complete with external grade PVC coated 19mm thick insulation.

## **FEATURES**

- Stainless steel braided hose
- Pre-insulated with 19mm thick PVC coating
- 1" and 1-1/4" male or female BSP thread fitting available
- 28mm compression fitting Suitable for most ASHP & Biomass boilers
- Additional 80mm of insulation to cover the connectors