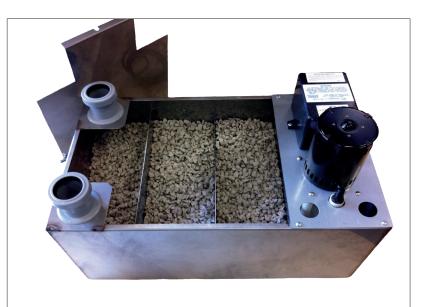

## COMMERCIAL BOILER CONDENSATE NEUTRALISER (WITH PUMP) - 30L

Installing a neutraliser will reduce the impact of damage to existing boiler concrete drainage gullies and allow for the condensate to be disposed of safely.

This 30 litre version comes complete with a pump to provide a 5.9 metre lift and up to 900 litres per hour.

## **FEATURES**

- 30 Litre capacity
- Inlet Size 40mm / Outlet Size 9.5mm (3/8")
- Suitable for 2.8pH boiler condensate
- Comes with lime chippings for instant installation
- 5.9m lift condensate pump
- Coil of 9.5mm hose