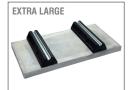

#### **■ THE PACKAGE**

- Flexi Slab
- 2 or 3 x Flexi Feet
- 4 x fixing plate
- Fixings
- · Installation instructions

| Part code      | Description                                             | Specifications   |
|----------------|---------------------------------------------------------|------------------|
| FF-UC3-S       | Flexi Lite Kit - small                                  | 900 x 600 x 175  |
| FF-UC3-M       | Flexi Lite Kit - medium                                 | 1050 x 600 x 175 |
| FF-UC3         | Flexi-Lite Slab Kit                                     | 1200 x 600 x 175 |
| FF-UC3-3       | Flexi lite Slab Kit - 3 FEET                            | 1200 x 600 x 175 |
| FF-UC3-XL      | Flexi-Lite Slab Kit - extra large                       | 1650 x 865 x 175 |
| FF-UC3-3XL     | Flexi-Lite Slab Kit - 3 FEET - extra large              | 1650 x 865 x 175 |
| FF-UC3-3XL-150 | Flexi-Lite Slab Kit - 3 FEET (150mm feet) - extra large | 1650 x 865 x 225 |