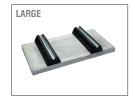

#### **■ THE PACKAGE**

- Flexi Slab
- 2 or 3 x Flexi Feet
- 4 x fixing plate
- Fixings
- · Installation instructions

| Part code      | Description                                             | Specifications   |
|----------------|---------------------------------------------------------|------------------|
| FF-UC3-S       | Flexi Lite Kit - small                                  | 900 x 600 x 175  |
| FF-UC3-M       | Flexi Lite Kit - medium                                 | 1050 x 600 x 175 |
| FF-UC3         | Flexi-Lite Slab Kit                                     | 1200 x 600 x 175 |
| FF-UC3-3       | Flexi lite Slab Kit - 3 FEET                            | 1200 x 600 x 175 |
| FF-UC3-XL      | Flexi-Lite Slab Kit - extra large                       | 1650 x 865 x 175 |
| FF-UC3-3XL     | Flexi-Lite Slab Kit - 3 FEET - extra large              | 1650 x 865 x 175 |
| FF-UC3-3XL-150 | Flexi-Lite Slab Kit - 3 FEET (150mm feet) - extra large | 1650 x 865 x 225 |