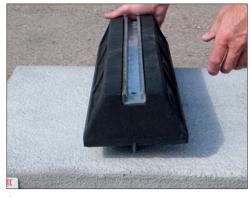

## ■ FLEXI LITE SLAB AND FOOT KIT

A low cost innovative solution for floor mounting air conditioning units and ASHP. The FLEXI Lite Slab and Foot kit avoids the high cost and time consuming need to construct a concrete base and comes complete with FLEXI rubber mounting feet. It can be delivered to site with minimum preparation and can be assembled in minutes. It also suits most brands of domestic air source heat pumps and air conditioning units.

#### **■ FEATURES**

- Low cost and rapid installation time
- Easy to transport and locate
- Safe working load 600kg
- Simple to construct
- Fixing pack to secure feet to the slab
- Fixing pack to secure a heat pump to the feet

#### **■ THE PACKAGE**

- Flexi Slab
- 2 or 3 x Flexi Feet
- 4 x fixing plate
- Fixings
- · Installation instructions

| Part code      | Description                                             | Specifications   |
|----------------|---------------------------------------------------------|------------------|
| FF-UC3-S       | Flexi Lite Kit - small                                  | 900 x 600 x 175  |
| FF-UC3-M       | Flexi Lite Kit - medium                                 | 1050 x 600 x 175 |
| FF-UC3         | Flexi-Lite Slab Kit                                     | 1200 x 600 x 175 |
| FF-UC3-3       | Flexi lite Slab Kit - 3 FEET                            | 1200 x 600 x 175 |
| FF-UC3-XL      | Flexi-Lite Slab Kit - extra large                       | 1650 x 865 x 175 |
| FF-UC3-3XL     | Flexi-Lite Slab Kit - 3 FEET - extra large              | 1650 x 865 x 175 |
| FF-UC3-3XL-150 | Flexi-Lite Slab Kit - 3 FEET (150mm feet) - extra large | 1650 x 865 x 225 |