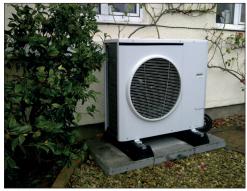

## ■ FLEXI LITE SLAB AND FOOT KIT

A low cost innovative solution for floor mounting air conditioning units and ASHP. The FLEXI Lite Slab and Foot kit avoids the high cost and time consuming need to construct a concrete base and comes complete with FLEXI rubber mounting feet. It can be delivered to site with minimum preparation and can be assembled in minutes. It also suits most brands of domestic air source heat pumps and air conditioning units.

### ■ INSTALLATION PROCESS

STEP 1
Position the lightweight slab in the required location of the ASHP unit.

STEP 2
Place both feet on the lightweight slab to match the pitch of the feet.

STEP 3
Insert all four base plates through the lightweight slab and reposition to the required location of the ASHP unit.

STEP 4
Place both feet onto the threads and secure with nuts and washers.

**STEP 5**Secure the ASHP units onto the kit - the installation is complete.

FLEXI FLEXI LITE SLAB & FOOT KIT

ies on (