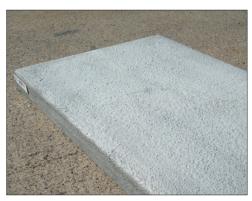

## ■ FLEXI LITE SLAB AND FOOT KIT

A low cost innovative solution for floor mounting air conditioning units and ASHP. The FLEXI Lite Slab and Foot kit avoids the high cost and time consuming need to construct a concrete base and comes complete with FLEXI rubber mounting feet. It can be delivered to site with minimum preparation and can be assembled in minutes. It also suits most brands of domestic air source heat pumps and air conditioning units.

### ■ INSTALLATION PROCESS

STEP 1
Position the lightweight slab in the required location of the ASHP unit.

STEP 2
Place both feet on the lightweight slab to match the pitch of the feet.

STEP 3
Insert all four base plates through the lightweight slab and reposition to the required location of the ASHP unit.