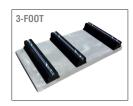

#### **■ THE PACKAGE**

- Flexi Slab
- 2 or 3 x Flexi Feet
- 4 x fixing plate
- Fixings
- · Installation instructions

| Part code      | Description                                             | Specifications   |
|----------------|---------------------------------------------------------|------------------|
| FF-UC3-S       | Flexi Lite Kit - small                                  | 900 x 600 x 175  |
| FF-UC3-M       | Flexi Lite Kit - medium                                 | 1050 x 600 x 175 |
| FF-UC3         | Flexi-Lite Slab Kit                                     | 1200 x 600 x 175 |
| FF-UC3-3       | Flexi lite Slab Kit - 3 FEET                            | 1200 x 600 x 175 |
| FF-UC3-XL      | Flexi-Lite Slab Kit - extra large                       | 1650 x 865 x 175 |
| FF-UC3-3XL     | Flexi-Lite Slab Kit - 3 FEET - extra large              | 1650 x 865 x 175 |
| FF-UC3-3XL-150 | Flexi-Lite Slab Kit - 3 FEET (150mm feet) - extra large | 1650 x 865 x 225 |