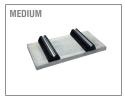

#### **■ THE PACKAGE**

- Flexi Slab
- 2 or 3 x Flexi Feet
- 4 x fixing plate
- Fixings
- · Installation instructions

| Part code      | Description                                             | Specifications   |
|----------------|---------------------------------------------------------|------------------|
| FF-UC3-S       | Flexi Lite Kit - small                                  | 900 x 600 x 175  |
| FF-UC3-M       | Flexi Lite Kit - medium                                 | 1050 x 600 x 175 |
| FF-UC3         | Flexi-Lite Slab Kit                                     | 1200 x 600 x 175 |
| FF-UC3-3       | Flexi lite Slab Kit - 3 FEET                            | 1200 x 600 x 175 |
| FF-UC3-XL      | Flexi-Lite Slab Kit - extra large                       | 1650 x 865 x 175 |
| FF-UC3-3XL     | Flexi-Lite Slab Kit - 3 FEET - extra large              | 1650 x 865 x 175 |
| FF-UC3-3XL-150 | Flexi-Lite Slab Kit - 3 FEET (150mm feet) - extra large | 1650 x 865 x 225 |