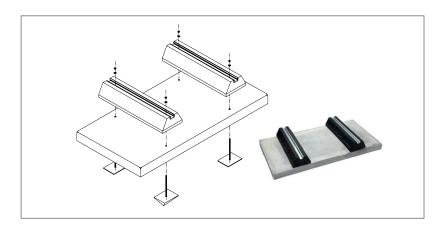

#### **■ THE PACKAGE**

- Flexi Slab
- 2 or 3 x Flexi Feet
- 4 x fixing plate
- Fixings
- · Installation instructions

| Part code      | Description                                             | Specifications   |
|----------------|---------------------------------------------------------|------------------|
| FF-UC3-S       | Flexi Lite Kit - small                                  | 900 x 600 x 175  |
| FF-UC3-M       | Flexi Lite Kit - medium                                 | 1050 x 600 x 175 |
| FF-UC3         | Flexi-Lite Slab Kit                                     | 1200 x 600 x 175 |
| FF-UC3-3       | Flexi lite Slab Kit - 3 FEET                            | 1200 x 600 x 175 |
| FF-UC3-XL      | Flexi-Lite Slab Kit - extra large                       | 1650 x 865 x 175 |
| FF-UC3-3XL     | Flexi-Lite Slab Kit - 3 FEET - extra large              | 1650 x 865 x 175 |
| FF-UC3-3XL-150 | Flexi-Lite Slab Kit - 3 FEET (150mm feet) - extra large | 1650 x 865 x 225 |

### ■ INSTALLATION PROCESS

STEP 1
Position the lightweight slab in the required location of the ASHP unit.

STEP 2
Place both feet on the lightweight slab to match the pitch of the feet.

STEP 3
Insert all four base plates through the lightweight slab and reposition to the required location of the ASHP unit.

STEP 4
Place both feet onto the threads and secure with nuts and washers.

**STEP 5**Secure the ASHP units onto the kit - the installation is complete.

FLEXI FLEXI LITE SLAB & FOOT KIT

ies on (