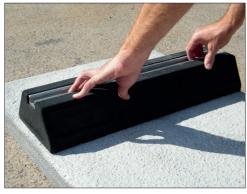

### ■ INSTALLATION PROCESS

STEP 1
Position the lightweight slab in the required location of the ASHP unit.

STEP 2
Place both feet on the lightweight slab to match the pitch of the feet.

STEP 3
Insert all four base plates through the lightweight slab and reposition to the required location of the ASHP unit.

STEP 4
Place both feet onto the threads and secure with nuts and washers.

**STEP 5**Secure the ASHP units onto the kit - the installation is complete.

FLEXI FLEXI LITE SLAB & FOOT KIT

ies on (