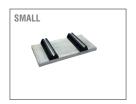

#### **■ THE PACKAGE**

- Flexi Slab
- 2 or 3 x Flexi Feet
- 4 x fixing plate
- Fixings
- · Installation instructions

| Part code      | Description                                             | Specifications   |
|----------------|---------------------------------------------------------|------------------|
| FF-UC3-S       | Flexi Lite Kit - small                                  | 900 x 600 x 175  |
| FF-UC3-M       | Flexi Lite Kit - medium                                 | 1050 x 600 x 175 |
| FF-UC3         | Flexi-Lite Slab Kit                                     | 1200 x 600 x 175 |
| FF-UC3-3       | Flexi lite Slab Kit - 3 FEET                            | 1200 x 600 x 175 |
| FF-UC3-XL      | Flexi-Lite Slab Kit - extra large                       | 1650 x 865 x 175 |
| FF-UC3-3XL     | Flexi-Lite Slab Kit - 3 FEET - extra large              | 1650 x 865 x 175 |
| FF-UC3-3XL-150 | Flexi-Lite Slab Kit - 3 FEET (150mm feet) - extra large | 1650 x 865 x 225 |