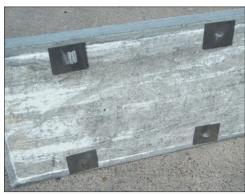

### ■ INSTALLATION PROCESS

STEP 1
Position the lightweight slab in the required location of the ASHP unit.

STEP 2
Place both feet on the lightweight slab to match the pitch of the feet.

STEP 3
Insert all four base plates through the lightweight slab and reposition to the required location of the ASHP unit.

STEP 4
Place both feet onto the threads and secure with nuts and washers.

**STEP 5**Secure the ASHP units onto the kit - the installation is complete.

FLEXI FLEXI LITE SLAB & FOOT KIT

ies on (