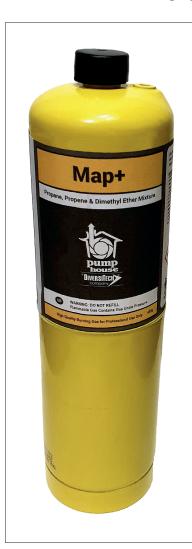

### MAP+ BRAZING GAS

Map+ is Propane, Propene and Dimethyl Ether Mixture - a high quality gas for soldering and brazing.

#### For professional use only.

Use only with torches designed for MAP GAS. Never use with standard propane appliances such as lanterns, stoves, torches etc.

## CLASSIFICATION, LABELLING & PACKAGING (CLP)

| Part code | Description                                      | Size | Barcode       |
|-----------|--------------------------------------------------|------|---------------|
| MAP+      | MAP+ - Propane, Propene & Dimethyl Ether Mixture | 453g | 5051391006053 |