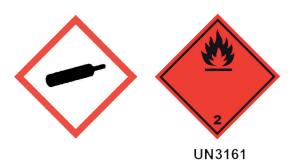

### HANDLING & STORAGE

- Extremely flammable gas
- · Contains gas under pressure; may explode if heated
- Wear protective gloves
- Never expose cylinder to heat, hot surfaces, sparks, open flames and other ignition sources
- No smoking
- Do not pierce or burn, even after use
- · Eliminate all ignition sources if safe to do so
- Protect from sunlight. Store in a well-ventilated place
- Never expose to temperatures exceeding 49°C / 120°F
- Do not transport in luggage or take on trains or aircrafts
- DO NOT REFILL
- To discard contact local refuse, hauler or recycle centre. Never put in a fire or incinerator. Do not puncture