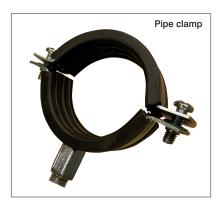

### ■ RELATED PRODUCTS

- Lined M8/M10 Pipe Clamps
- Single Pipe Clamps
- Threaded Rod

| Part code        | Description                                 | Material                | Length | Width | Quantity |
|------------------|---------------------------------------------|-------------------------|--------|-------|----------|
| BackPlate-810-HD | Back Plate for Mounting M8/M10 Threaded Rod | 2.5mm Zinc Plated Steel | 80     | 30    | 50       |