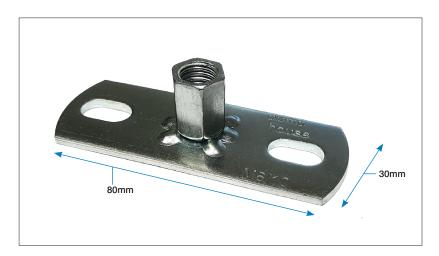

# Back plate for mounting M8/M10 threaded rod.

Secure threaded rod to a wall or ceiling safely.

Our Back Plate is used for Mounting M8 / M10 Threaded Rod safely to a wall or ceiling. Made from zinc plated steel, this back plate has a thickness of 3mm and comes in a box of 50.

#### **FEATURES**

- M8/M10 Nut
- Made from Zinc Plated Steel
- 3mm Thickness
- Sold in Boxes of 50

### ■ RELATED PRODUCTS

- Lined M8/M10 Pipe Clamps
- Single Pipe Clamps
- Threaded Rod

| Part code        | Description                                 | Material                | Length | Width | Quantity |
|------------------|---------------------------------------------|-------------------------|--------|-------|----------|
| BackPlate-810-HD | Back Plate for Mounting M8/M10 Threaded Rod | 2.5mm Zinc Plated Steel | 80     | 30    | 50       |