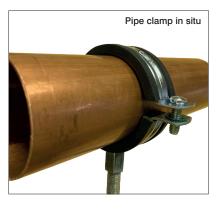

### ■ RELATED PRODUCTS

- Lined M8/M10 Pipe Clamps
- Single Pipe Clamps
- Threaded Rod

| Part code        | Description                                 | Material                | Length | Width | Quantity |
|------------------|---------------------------------------------|-------------------------|--------|-------|----------|
| BackPlate-810-HD | Back Plate for Mounting M8/M10 Threaded Rod | 2.5mm Zinc Plated Steel | 80     | 30    | 50       |