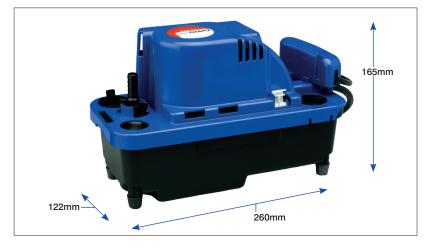

# VCMX-205 TECHNICAL DATA SHEET

# VCMX-20S - 1.4 LITRE TANK PUMP Little GIANT.

### RELATED PRODUCTS

- Non-return valves
- Braided hose
- Cassette adaptors
- S&V adaptors

| Part code        | Max. lift      | Discharge size |      | PSI      | Watts       | Watts |       |           | Amps                    | Volts | Hz          |
|------------------|----------------|----------------|------|----------|-------------|-------|-------|-----------|-------------------------|-------|-------------|
| VCMX-20S         | 4.8m           | 3/8" / 1/4"    |      | 9.1      | 75W         | 75W   |       |           | 0.6A                    | 230V  | 50/60Hz     |
| High level alarn | n Inlet height | nt Weight Ca   |      | e length | Drink cycle | On    | level | Off level | Reserve before overflow |       | Alarm level |
| 48V / 5A         | 86mm           | 1.9kg          | 1.9m |          | 350ml       | 42m   | nm    | 27.5mm    | 460ml                   |       | 58.5mm      |