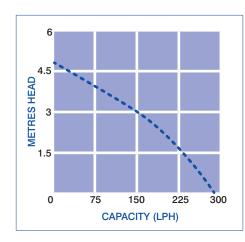

### RELATED PRODUCTS

- Non-return valves
- Braided hose
- Cassette adaptors
- S&V adaptors

| Part code        | Max. lift      | Discharge size |      | PSI      | Watts       | Watts |       |           | Amps                    | Volts | Hz          |
|------------------|----------------|----------------|------|----------|-------------|-------|-------|-----------|-------------------------|-------|-------------|
| VCMX-20S         | 4.8m           | 3/8" / 1/4"    |      | 9.1      | 75W         | 75W   |       |           | 0.6A                    | 230V  | 50/60Hz     |
| High level alarn | n Inlet height | nt Weight Ca   |      | e length | Drink cycle | On    | level | Off level | Reserve before overflow |       | Alarm level |
| 48V / 5A         | 86mm           | 1.9kg          | 1.9m |          | 350ml       | 42m   | nm    | 27.5mm    | 460ml                   |       | 58.5mm      |