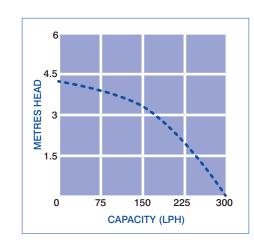

# RELATED PRODUCTS

- Non-return valves
- · Braided hose
- Cassette adaptors

**DECIBEL RATING** 58-62 dB(A)

| Part code | Max. lift | Discharge size | Watts | IP | Amps | Volts | Hz   |
|-----------|-----------|----------------|-------|----|------|-------|------|
| VCMA-20S  | 4.3m      | 3/8" / 1/4"    | 60W   | 20 | 0.6A | 240V  | 50Hz |