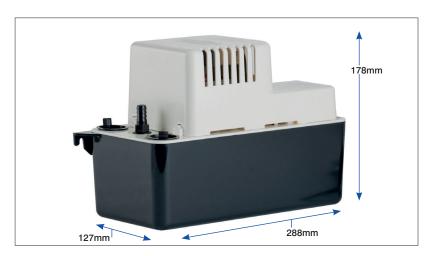

#### ■ VCMA-20S - 2-LITRE TANK PUMP

This long-standing Little Giant tank pump offers proven and unrivalled reliability. Ideal for cassette air conditioning, refrigeration and de-humidifiers.

| High level alarm | Inlet height | Weight | Cable length | Drink cycle | On level | Off level | Reserve before overflow | Alarm level |
|------------------|--------------|--------|--------------|-------------|----------|-----------|-------------------------|-------------|
| 48V / 5A         | 92mm         | 2.4kg  | 1.8m         | 750ml       | 61mm     | 32mm      | 640ml                   | 71mm        |