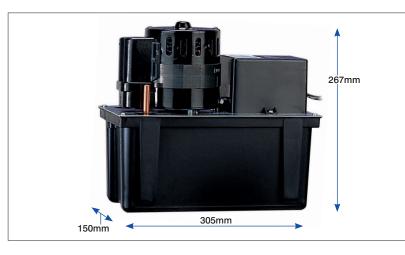

### THE PACKAGE

- 3.8 litre tank pump
- 3/8" copper outlet
- Installation instructions