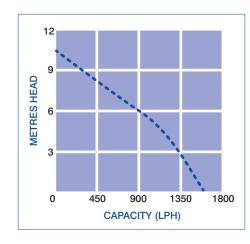

#### Heavy duty is no longer a problem!

DiversiTech

This robust Little Giant tank pump offers the highest flow and lift rate at 1560 LPH with a 10.5m lift. These pumps are built to move large quantities of condensate water fast. Ideal for cassette air conditioning, refrigeration and de-humidifiers.

## FEATURES

- Higher flow rate 1560 LPH
- High discharge head 10.5m
- Trouble free, centrifugal pump
- Ideal for cassette ducted a/c's, refrigeration and humidifiers
- Copper outlet
- 2.2L drink cycle

#### **DECIBEL RATING** 58-62 dB(A)

| Part code        | Max. lift      | Discharge size |                 | PSI  | Watts       | Watts         |           |           | Amps                    | Volts | Hz          |
|------------------|----------------|----------------|-----------------|------|-------------|---------------|-----------|-----------|-------------------------|-------|-------------|
| VCL-45S          | 10.5m          | 3/8"           |                 | 10.4 | 170W        |               | 20        |           | 1.8A                    | 240V  | 50Hz        |
| High level alarr | m Inlet height | Weight         | Weight Cable le |      | Drink cycle | nk cycle On I |           | Off level | Reserve before overflow |       | Alarm level |
| 48V / 5A         | 144mm          | 6.4kg          | 0.9m            |      | 2.2L        | 90m           | 90mm 33mm |           | 1.35L                   |       | 105mm       |