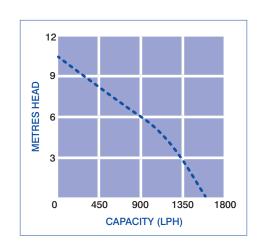

#### Heavy duty is no longer a problem!

This robust tank pump offers the highest flow and lift rate at 1560 LPH with a 10.5m lift. These pumps are built to move large quantities of condensate water fast. Ideal for cassette air conditioning, refrigeration and de-humidifiers.

# **FEATURES**

- Higher flow rate 1560 LPH
- High discharge head 10.5m
- Trouble free, centrifugal pump
- Ideal for cassette ducted a/c's, refrigeration and humidifiers
- Copper outlet
- 2.2L drink cycle

# RELATED PRODUCTS

- Braided hose
- Cassette adaptors

**DECIBEL RATING** 58-62 dB(A)

| Part code | Max. lift | Discharge size | PSI  | Watts | IP | Amps | Volts | Hz   |
|-----------|-----------|----------------|------|-------|----|------|-------|------|
| VCL-45S   | 10.5m     | 3/8" ***       | 10.4 | 170W  | 20 | 1.8A | 240V  | 50Hz |