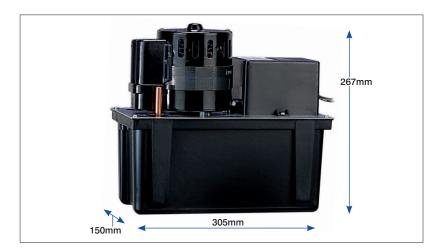

#### THE PACKAGE

- 3.8 litre tank pump
- 3/8" copper outlet
- Installation instructions

\*\*\*