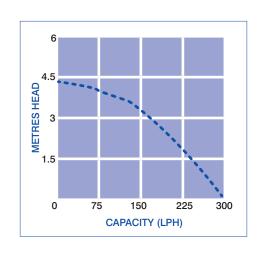

# RELATED PRODUCTS

- Braided Hose
- Vinyl Hose
- Cassette adaptors
- S&V adaptor

MAX. FLOW 294 LPH

TANK CAP. 1.1L

**DECIBEL RATING** 58-62 dB(A)

| Part code | Max. lift | Discharge size | Watts | IP | Amps | Volts | Hz   |
|-----------|-----------|----------------|-------|----|------|-------|------|
| VCCA-20S  | 4.3m      | 3/8" / 1/4"    | 60W   | 20 | 0.6A | 240V  | 50Hz |