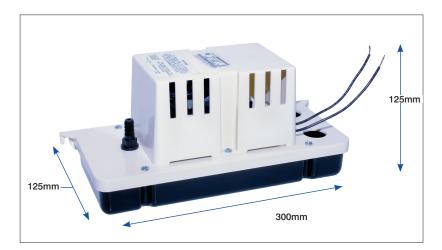

## When space is your issue – look no further!

Low profile at 125mm, this 1-litre tank pump from world-leading Little Giant offers proven reliability. Ideal for cassette air conditioning and refrigeration dairy decks.

#### FEATURES

- Supplied with both 3/8" and 1/4" check valve outlets
- · High durability and reliability
- Easy to install and low maintenance
- Inlet height 45mm
- Ideal for cassette and ducted a/c's and single deck dairy cabinet pump
- 2 inlets