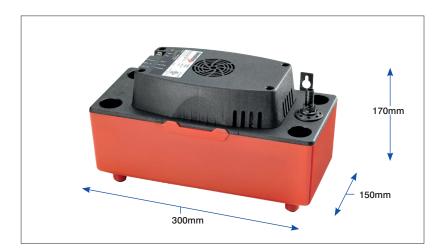

## **REDBOX-2L-S TECHNICAL DATA SHEET**

## ■ REDBOX-2L-S - 2 LITRE CONDENSATE PUMP

The DiversiTech RedBox 2 Litre Tank Pump is a condensate tank pump with a flow rate of 280 LPH and a lift of 5.1 metres. This pump has metal mounting tabs which allows the tank to be screwed to the wall. The universal power lead makes the pump easy to install, service and retrofit.

### FEATURES

- Supplied with both 3/8" and 1/4" removable check valves
- Four inlet holes
- Metal hang tabs
- · Vibration isolation on feet