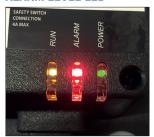

The unique LED indicators highlight when the pump has power, is running and when the high level alarm has been activated.

#### **POWER ON LED**

#### **RUN LED**

#### **ALARM LEVEL LED**