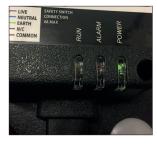

The unique LED indicators highlight when the pump has power, is running and when the high level alarm has been activated.

#### **POWER ON LED**

#### **RUN LED**

#### **ALARM LEVEL LED**