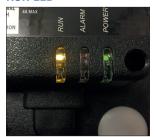

The unique LED indicators highlight when the pump has power, is running and when the high level alarm has been activated.

#### **POWER ON LED**

#### **RUN LED**

#### **ALARM LEVEL LED**