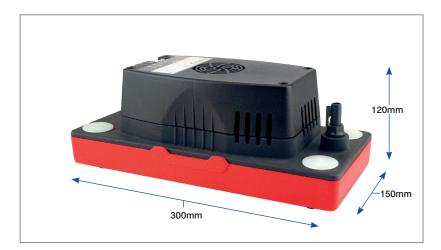

## ■ REDBOX-1L-S - 1 LITRE CONDENSATE PUMP

The DiversiTech RedBox 1 Litre Tank Pump is a condensate tank pump with a flow rate of 280 LPH and a lift of 5.1 metres. This pump has metal mounting tabs which allows the tank to be screwed to the wall. The universal power lead makes the pump easy to install, service and retrofit.

### **FEATURES**

- Supplied with both 3/8" and 1/4" removable check valves
- Four inlet holes
- Metal hang tabs
- · Vibration Isolation on feet