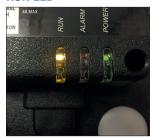

The unique LED indicators highlight when the pump has power, is running and when the high level alarm has been activated.

#### **POWER ON LED**

#### **RUN LED**

#### **ALARM LEVEL LED**