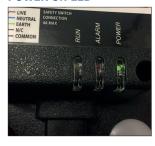

The unique LED indicators highlight when the pump has power, is running and when the high level alarm has been activated.

#### **POWER ON LED**

#### **RUN LED**

#### **ALARM LEVEL LED**