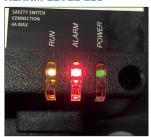

The unique LED indicators highlight when the pump has power, is running and when the high level alarm has been activated.

#### **POWER ON LED**

#### **RUN LED**

#### **ALARM LEVEL LED**