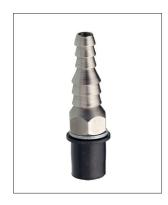

#### ■ AUDIBLE ALARM

513350ALARM

NON RETURN **VALVE 3/8"** 

CV-38-3

#### NON RETURN **VALVE 1/4**"

CV-14-3