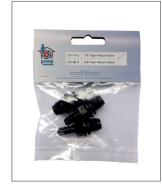

#### ■ AUDIBLE ALARM

513350ALARM

NON RETURN **VALVE 3/8"** 

CV-38-3

#### NON RETURN **VALVE 1/4**"

CV-14-3