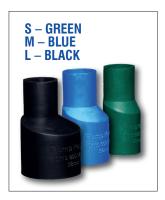

#### **CASSETTE DRAIN** MULTIPACK

ADAP-CAC-X

# SELF SEALING PIPE ADAPTOR

SVA-3 (3 PACK)

**CASSETTE ADAPTORS** 

ADAP-CAC S, M, L

DRAIN ADAPTOR DRAIN ADAPTOR 3/8" TO 22MM 1/4" TO VARIOUS

**ADAP-1** 

**ECOP-ADAP** 

| Part code     | Description                                                       | Pump type application                    |
|---------------|-------------------------------------------------------------------|------------------------------------------|
| 513350        | Audible Alarm                                                     | All Pumps with a High Level Alarm Switch |
| CV-38-3       | Non Return Valve – 3/8" – Pack of Three                           | VCC-20S, VCMA-20S, VCL-24S and PH-2L     |
| CV-14-3       | Non Return Valve – 1/4" – Pack of Three                           | VCC-20S, VCMA-20S, VCL-24S and PH-2L     |
| ADAP-CAC-X    | Cassette A/C Drain Adaptors (Multipack) – Pack of Three           | Tank Pumps                               |
| SVA-3         | Pipe Adaptor – Self-Sealing – 1/4" – 3/8" Hose – Pack of Three    | All Pumps                                |
| ADAP-CAC-S    | Cassette A/C Drain Adaptors (Green) – 3/4" X 1" Pack of Three     | Tank Pumps                               |
| ADAP-CAC-M    | Cassette A/C Drain Adaptors (Blue) – 3/4" X 1-1/4" Pack of Three  | Tank Pumps                               |
| ADAP-CAC-L    | Cassette A/C Drain Adaptors (Black) – 3/4" X 1-1/2" Pack of Three | Tank Pumps                               |
| ADAP-1        | Condensate Drain Adaptor 22mm Drain to 3/8" Hose                  | Tank Pumps                               |
| ECOP-ADAP     | Condensate Drain Adaptor 16, 18, 22, 35mm Drain to 1/4" Hose      | All Pumps                                |
| Anti-Syph-Kit | Anti-Syphon Kit – 3/8" and 1/4" Hose                              | With 3/8" and 1/4" Hose                  |