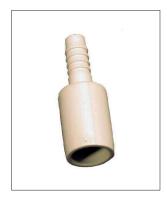

# SELF SEALING PIPE ADAPTOR

SVA-3 (3 PACK)

**CASSETTE ADAPTORS** 

ADAP-CAC S, M, L

DRAIN ADAPTOR DRAIN ADAPTOR 3/8" TO 22MM 1/4" TO VARIOUS

**ADAP-1** 

**ECOP-ADAP** 

| Part code     | Description                                                       | Pump type application                    |
|---------------|-------------------------------------------------------------------|------------------------------------------|
| 513350        | Audible Alarm                                                     | All Pumps with a High Level Alarm Switch |
| CV-38-3       | Non Return Valve – 3/8" – Pack of Three                           | VCC-20S, VCMA-20S, VCL-24S and PH-2L     |
| CV-14-3       | Non Return Valve – 1/4" – Pack of Three                           | VCC-20S, VCMA-20S, VCL-24S and PH-2L     |
| ADAP-CAC-X    | Cassette A/C Drain Adaptors (Multipack) – Pack of Three           | Tank Pumps                               |
| SVA-3         | Pipe Adaptor – Self-Sealing – 1/4" – 3/8" Hose – Pack of Three    | All Pumps                                |
| ADAP-CAC-S    | Cassette A/C Drain Adaptors (Green) – 3/4" X 1" Pack of Three     | Tank Pumps                               |
| ADAP-CAC-M    | Cassette A/C Drain Adaptors (Blue) – 3/4" X 1-1/4" Pack of Three  | Tank Pumps                               |
| ADAP-CAC-L    | Cassette A/C Drain Adaptors (Black) – 3/4" X 1-1/2" Pack of Three | Tank Pumps                               |
| ADAP-1        | Condensate Drain Adaptor 22mm Drain to 3/8" Hose                  | Tank Pumps                               |
| ECOP-ADAP     | Condensate Drain Adaptor 16, 18, 22, 35mm Drain to 1/4" Hose      | All Pumps                                |
| Anti-Syph-Kit | Anti-Syphon Kit – 3/8" and 1/4" Hose                              | With 3/8" and 1/4" Hose                  |