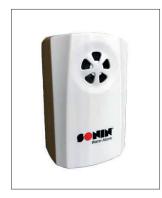

## **PUMP ACCESSORIES**





#### ■ AUDIBLE ALARM

513350ALARM

NON RETURN **VALVE 3/8"** 

CV-38-3

#### NON RETURN **VALVE 1/4**"

CV-14-3

#### **CASSETTE DRAIN** MULTIPACK

ADAP-CAC-X









# SELF SEALING PIPE ADAPTOR

SVA-3 (3 PACK)

**CASSETTE ADAPTORS** 

ADAP-CAC S, M, L

DRAIN ADAPTOR DRAIN ADAPTOR 3/8" TO 22MM 1/4" TO VARIOUS

**ADAP-1** 

**ECOP-ADAP** 









| Part code     | Description                                                       | Pump type application                    |
|---------------|-------------------------------------------------------------------|------------------------------------------|
| 513350        | Audible Alarm                                                     | All Pumps with a High Level Alarm Switch |
| CV-38-3       | Non Return Valve – 3/8" – Pack of Three                           | VCC-20S, VCMA-20S, VCL-24S and PH-2L     |
| CV-14-3       | Non Return Valve – 1/4" – Pack of Three                           | VCC-20S,