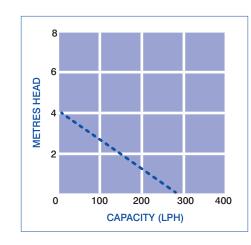

## PH-2LE - 2 LITRE ECONOMY CONDENSATE TANK PUMP

The economy option in 2 litre tank pumps, this low-cost centrifugal pump is designed to remove condensate water from air conditioners, refrigeration equipment and de-humidifiers. Fully automatic with a 1/4" & 3/8" non-return valve, this economy condensate pump delivers a maximum flow of 275 litres per hour with a maximum head of 3.8 metres.