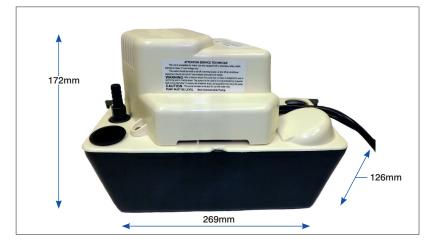

## RELATED PRODUCTS

- Braided hose
- Cassette adaptors
- S&V adaptor

| Part code | Max. lift | Discharge size | Tank capacity | Height | Length | Width | Volts | Hz   |
|-----------|-----------|----------------|---------------|--------|--------|-------|-------|------|
| PH-2LE    | 3.8m      | 3/8" / 1/4"    | 2L            | 172mm  | 169mm  | 126mm | 240V  | 50Hz |