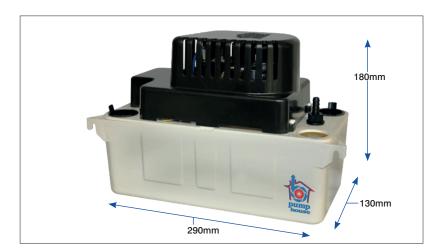

## ■ PH-2L/2LSS - 2 LITRE TANK PUMP

Manufactured by Little Giant, this reliable tank pump comes with no flash colours and is built to last. Ideal for cassette air conditioning and refrigeration.

#### **DECIBEL RATING** 60 dB(A)

| Part code | Max. lift | Discharge size | Watts | IP | Amps | Volts | Hz   |
|-----------|-----------|----------------|-------|----|------|-------|------|
| PH-2L     | 4.8m      | 3/8" / 1/4"    | 60W   | 20 | 0.6A | 240V  | 50Hz |

| High level alarm    | Inlet height | Weight | Cable length | Drink cycle | On level | Off level | Reserve before overflow | Alarm level |
|---------------------|--------------|--------|--------------|-------------|----------|-----------|-------------------------|-------------|
| Volt free (SS only) | 92mm         | 2.4kg  | 1.8m         | 750ml       | 61mm     | 32mm      | 640ml                   | 71mm        |