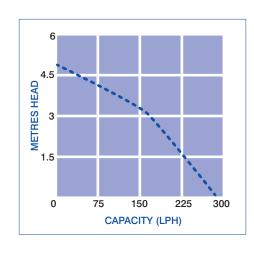

#### **DECIBEL RATING** 60 dB(A)

| Part code | Max. lift | Discharge size | Watts | IP | Amps | Volts | Hz   |
|-----------|-----------|----------------|-------|----|------|-------|------|
| PH-2L     | 4.8m      | 3/8" / 1/4"    | 60W   | 20 | 0.6A | 240V  | 50Hz |