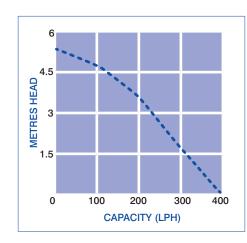

## PH-2L-SS - 2 LITRE CONDENSATE PUMP

The 5.5 metre discharge lift helps with the flexibility of the installation. Suitable for both floor and wall mounting and comes with a quick release check valve. Ideal for cassette air conditioning and refrigeration.

## THE PACKAGE

- 2 Litre tank pump
- Quick release 1/4 turn check
  valve
- Installation instructions

MAX. FLOW 402 LPH

| Part code        | Max. lift   | Discharge size  |              | PSI | Watts     |         | IP    |           | Amps         | Volts        | Hz          |
|------------------|-------------|-----------------|--------------|-----|-----------|---------|-------|-----------|--------------|--------------|-------------|
| PH-2L-SS         | 5.5m        | 3/8" / 1/4"     |              | 8.5 | 117W      | 117W 20 |       |           | 1.6A         | 240V         | 50Hz        |
| High level alarm | Inlet heigh | t Weight        | Cable length |     | Drink cyc | le On   | level | Off level | Reserve befo | ore overflow | Alarm level |
| Volt free        | 82.5mm      | 5mm 1.93kg 1.8r |              |     | 650ml     |         | nm    | 9mm       | 580ml        |              | 50mm        |