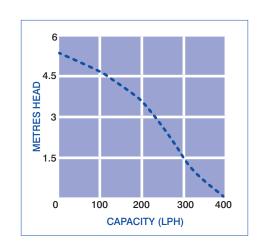

## ■ THE PACKAGE

- 2 Litre tank pump
- Quick release 1/4" turn check valve
- Installation instructions

**TANK CAP.** 1.8

**DECIBEL RATING** 43 dB(A)

| Part code | Max. lift | Discharge size | PSI | Watts | IP | Amps | Volts | Hz   |
|-----------|-----------|----------------|-----|-------|----|------|-------|------|
| PH-2L-HW  | 5.5m      | 9.5mm (3/8")   | 8.5 | 117W  | 20 | 1.6A | 230V  | 50Hz |