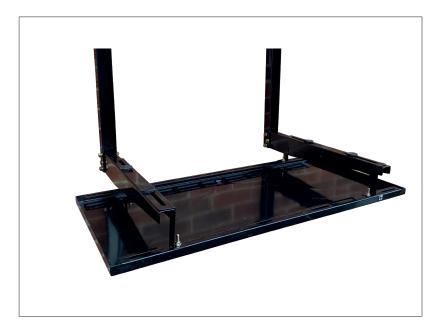

#### **Metal trays**

These metal trays have a convex profile and a recessed surface flush, drain hose adaptor, minimising the amount of standing water left in the tray. Supplied with fixing arms for mounting to all Pump House brackets. For improved corrosion resistance all metal now receives a 100% zinc plating, followed by a hard ED coating, before being finished with an external grade polyester powder coating to RAL 7032.

### **FEATURES**

- Concave profile ensures effective water drainage
- Recessed, surface-flush drain pipe adaptor minimises standing water in the tray
- Three sizes to suit many applications
- 1/2" BSP mail thread on drain outlet

### THE PACKAGE

- Tray
- 2 x hangers
- Fixings
- · Installation instructions

| Part code    | Description | Width  | Length | Depth |
|--------------|-------------|--------|--------|-------|
| CCTM01420-BL | Metal tray  | 1420mm | 500mm  | 25mm  |