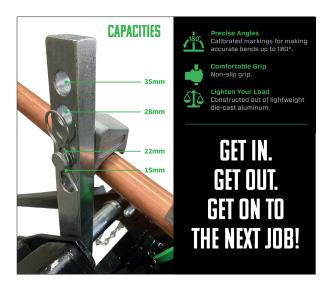

## **Capacities**

#### **CM35**

15, 22 & 28mm copper to BS2871. 15, 22, & 28mm mild steel to BS4182. 15, 22 & 28mm stainless steel to BS4127 7/8" & 1-1/8" copper

# **FEATURES**

- Imperial version 2 guides and formers (7/8" and 1-1/8")
- Metric version 3 guides and formers (15, 22 and 28mm)
- Calibrated markings for making accurate bends up to 180°
- Heavy-duty A-frame for stable working