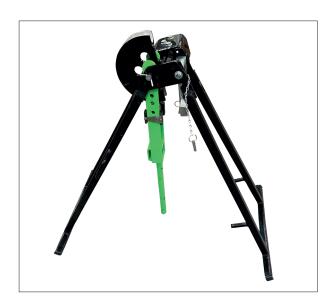

### HIL-CM TUBE BENDER

The Hilmor HIL-CM A-frame tube bender is manufactured by professionals, for professionals. The frame is designed to give maximum stability, which minimises the risk of movement while in use.

# **FEATURES**

- Imperial version 2 guides and formers (7/8" and 1-1/8")
- Metric version 3 guides and formers (15, 22 and 28mm)
- Calibrated markings for making accurate bends up to 180°
- Heavy-duty A-frame for stable working