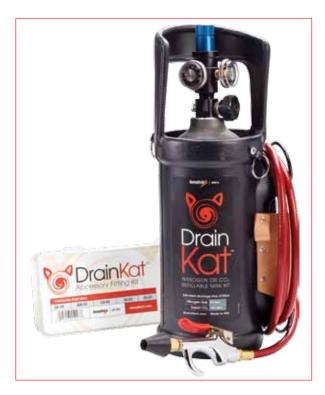

## **Product**

DrainKat™

## **Features**

- Refill at your truck or shop!
- 250 PSI adjustable regulator with internal bleed-down safety
- Weighs less than 7 lbs.
- Dual inlet and outlet gauges
- On/Off valve
- 87" hose provides extra reach
- Universal cone included
- Adjustable shoulder strap included
- Compact lightweight case
- Uses Nitrogen or CO<sub>2</sub>

## **Applications**

- Clearing clogged drains
- Purging with Nitrogen
- Coil cleaning