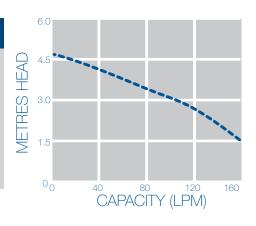

#### **Features**

- Automatic float switch
- 38mm (1-1/2") FNPT discharge
- Max. head 4.6 metres
- Max. flow 160 litres per minute
- 3 metre power cable
- 2 year warranty

## The Package

• Submersible Sump Pump

| Part Code  | Max. Lift | Discharge<br>Size | PSI | Watts | IP | Amps | Volts | Hz    |
|------------|-----------|-------------------|-----|-------|----|------|-------|-------|
| 6E-CIA-SFS | 4.6m      | 38mm (1/2")       | 9.5 | 600 W | 68 | 1.2A | 240 V | 50 Hz |