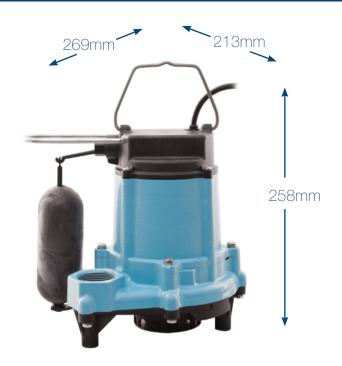

# **6E-CIA-SFS**

Submersible
Drainage
Basement Pump

Little Giant have the perfect pump solution for the removal of clean, non-aggresive residual water. This pump can be used to assist with the extraction of flood water in properties with basements and can be used with a sump to provide the removal of water below floor level.

#### **Features**

- Automatic float switch
- 38mm (1-1/2") FNPT discharge
- Max. head 4.6 metres
- Max. flow 160 litres per minute
- 3 metre power cable
- 2 year warranty

## The Package

• Submersible Sump Pump

| Part Code  | Max. Lift | Discharge<br>Size | PSI | Watts | IP | Amps | Volts | Hz    |
|------------|-----------|-------------------|-----|-------|----|------|-------|-------|
| 6E-CIA-SFS | 4.6m      | 38mm (1/2")       | 9.5 | 600 W | 68 | 1.2A | 240 V | 50 Hz |

| Weight  | Cable<br>Length | On Level | Off Level |
|---------|-----------------|----------|-----------|
| 12.7 kg | 3m              | 170mm    | 50mm      |

The Pump House sales team are available to answer your questions or queries on this product. Our experts are waiting for your call **+44 (0)115 900 5858** or if you prefer send an email to **sales@pumph.co.uk** or visit **www.pumph.co.uk** 