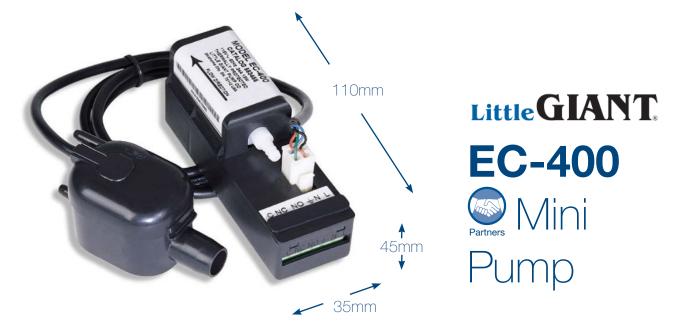

## Little Giant EC-400 - Mini Condensate Pump

## Small, strong and rapid

This fully automatic mini pump from Little Giant offers a solution where gravity drainage is not possible. Ideal for fan-coil and split air conditioning, small enough to fit in the unit or placed in trunking.

\* Operating flow should not exc 50% of pump performance

| Part Code             | Max. Lift                                | Discharge<br>Size                        | Watts                                   | IP                                                      | Amps                                                 | Volts                                                     | Hz    | High Level<br>Alarm |
|-----------------------|------------------------------------------|------------------------------------------|-----------------------------------------|---------------------------------------------------------|------------------------------------------------------|-----------------------------------------------------------|-------|---------------------|
| EC-400                | 12m                                      | 1.4"                                     | 20 W                                    | 20                                                      | 0.1 A                                                | 230 V                                                     | 50 Hz | 48V / 5A            |
| Weight<br>(Pump only) | Reservoir<br>Dimensions<br><b>Height</b> | Reservoir<br>Dimensions<br><b>Length</b> | Reservoir<br>Dimensions<br><b>Width</b> | Other Components<br>Dimensions<br><b>Suction Tubing</b> | Other Components<br>Dimensions<br><b>Vent Tubing</b> | Other Components<br>Dimensions<br><b>A/C Drain Tubing</b> |       |                     |
| 0.4kg                 | 37mm                                     | 80mm                                     | 35mm                                    | 1m x 4mm                                                | 150mm x 4mm                                          | 75mm x 13mm                                               |       |                     |