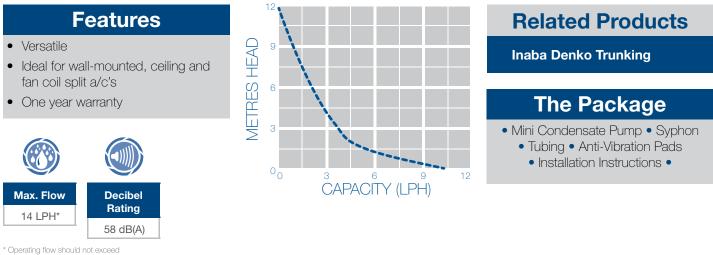

\* Operating flow should not exc 50% of pump performance

| Part Code             | Max. Lift                                | Discharge<br>Size                        | Watts                                   | IP                                                      | Amps                                                 | Volts                                                     | Hz    | High Level<br>Alarm |
|-----------------------|------------------------------------------|------------------------------------------|-----------------------------------------|---------------------------------------------------------|------------------------------------------------------|-----------------------------------------------------------|-------|---------------------|
| EC-400                | 12m                                      | 1.4"                                     | 20 W                                    | 20                                                      | 0.1 A                                                | 230 V                                                     | 50 Hz | 48V / 5A            |
| Weight<br>(Pump only) | Reservoir<br>Dimensions<br><b>Height</b> | Reservoir<br>Dimensions<br><b>Length</b> | Reservoir<br>Dimensions<br><b>Width</b> | Other Components<br>Dimensions<br><b>Suction Tubing</b> | Other Components<br>Dimensions<br><b>Vent Tubing</b> | Other Components<br>Dimensions<br><b>A/C Drain Tubing</b> |       |                     |
| 0.4kg                 | 37mm                                     | 80mm                                     | 35mm                                    | 1m x 4mm                                                | 150mm x 4mm                                          | 75mm x 13mm                                               |       |                     |